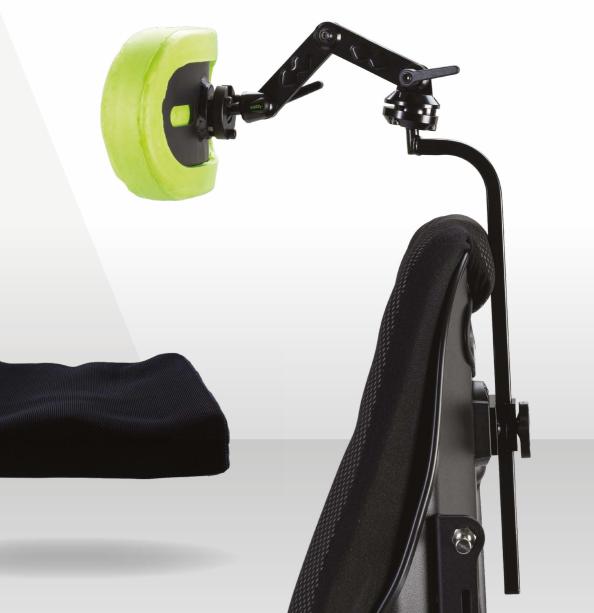

#### Headrests

Our highly adjustable Matrx Elan headrest range is designed to enable effective positioning. The dual density moulded foam provides immersion, comfort and protection.