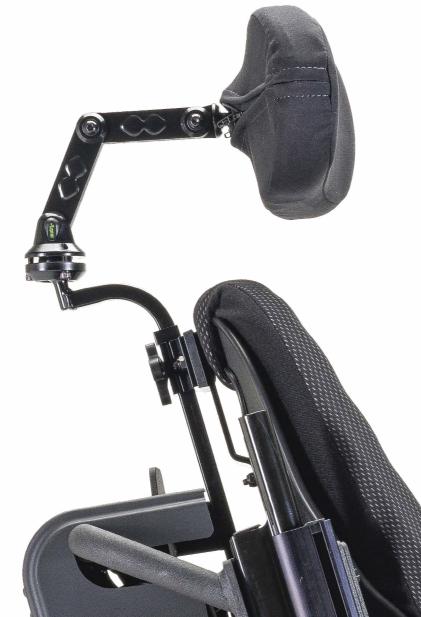

#### Headrests

Our highly adjustable Matrx Elan headrest range is designed to enable effective positioning. The dual density moulded foam provides immersion, comfort and protection.