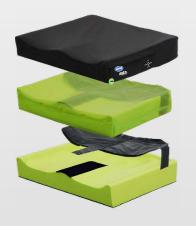

#### Seat cushions

Choose from a selection of seat cushions that support positioning and skin protection. Our advanced Matrx Libra is designed with a dual layer Flo-tech sac for enhanced shear management and can be adapted with additional positioning options.