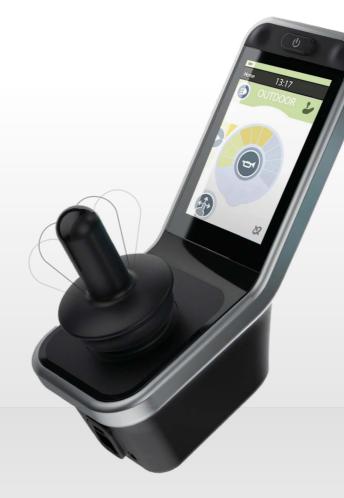

#### New Resolve joystick mount

- Exceptional range of achievable joystick positions for optimised comfort.
- Adjustable tension release.
- Optimised comfort and control.

#### 3.5" Touchscreen

Impressive 3.5" colour touchscreen with joystick, speedometer and an odometer.

### **Built-in Bluetooth®**

Enables connectivity to devices and environmental controls.