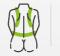

### Bodypoint positioning belts

For optimal function, mobility and stability we offer a choice of chest and positioning belts. This helps ensure both pelvis and upper body are secure for more control and improved functionality.