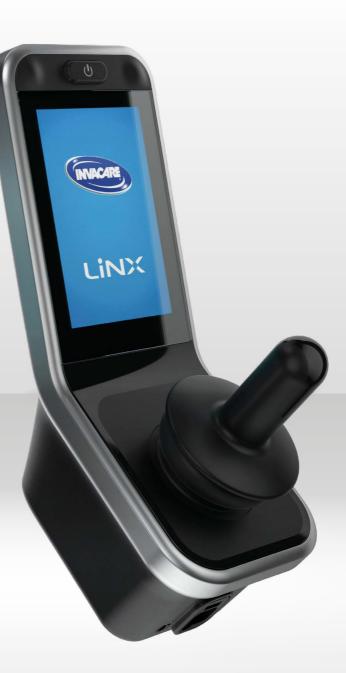

#### New Resolve joystick mount

- Exceptional range of achievable joystick positions for optimised comfort.
- Adjustable tension release.
- Optimised comfort and control.

#### 3.5" Touchscreen

Impressive 3.5" colour touchscreen with joystick, speedometer and an odometer.