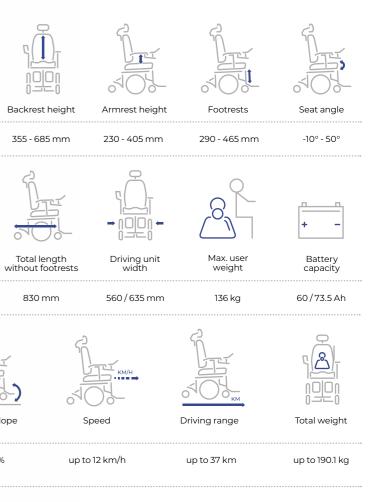

### Technical data.

Further information about this product, including the user manual, please visit our website **www.invacare.eu.com**.

### Colour collection

| Black | Mercury<br>Blue | Bengal<br>Red | Silver | Midnight<br>Purple |
|-------|-----------------|---------------|--------|--------------------|

1975 - 2105 mm 75 mm (100 mm with kerb climber)

6°/10.5%