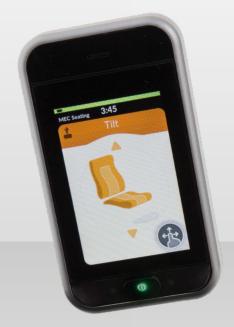

## Featuring advanced LiNX<sup>®</sup> technology.

LiNX® technology helps give a personalised and confident drive experience. The innovative technology learns habits and preferences over time making it a super intuitive system.

## LiNX<sup>®</sup> Discover more.

#### 3.5" Touchscreen

Impressive 3.5" colour touchscreen with joystick, speedometer and an odometer.