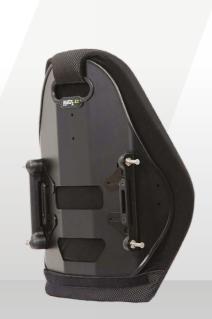

#### **Backrest options**

A range of backrest options including our Matrx series are available for maximum postural support, pressure relief and exceptional microclimate control. Featuring built in contoured support for increased stability.

#### Seat cushions

Choose from a selection of seat cushions that support positioning and skin protection. Our advanced Matrx Libra is designed with a dual layer Flo-tech sac for enhanced shear management and can be adapted with additional positioning options.