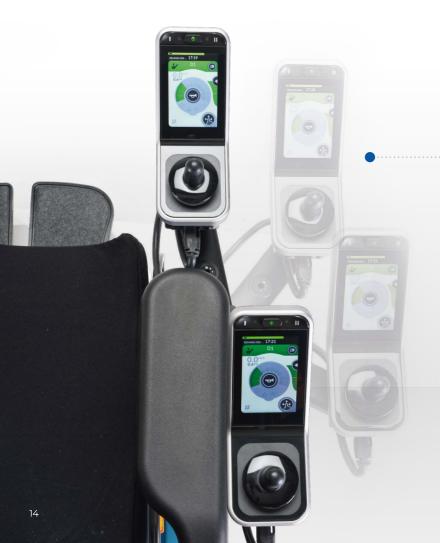

## Featuring advanced LiNX<sup>®</sup> technology.

LiNX® technology helps give a personalised and confident drive experience. The innovative technology learns habits and preferences over time making it a super intuitive system.

#### New Resolve joystick mount

- Exceptional range of achievable joystick positions for optimised comfort.
- Adjustable tension release.
- Optimised comfort and control.

#### 3.5" Touchscreen

Impressive 3.5" colour touchscreen with joystick, speedometer and an odometer.

#### **Control input options**

A variety of control input options allow a personalised set up for maximum control and reassurance that the power chair will react consistently.