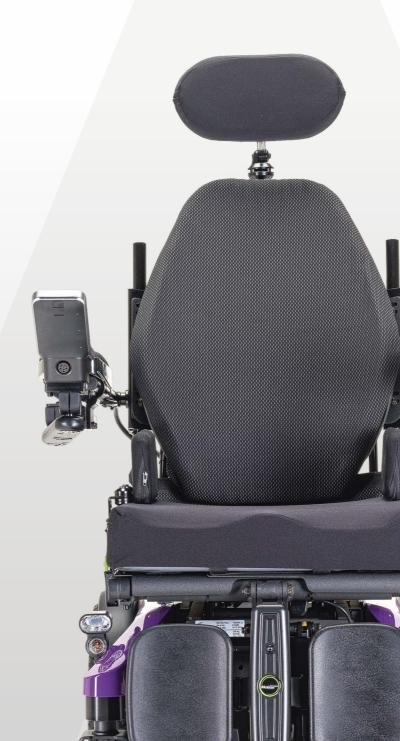

# Advanced seating.

Working in combination with the highly adjustable ULM seating system, the award-winning **Matrx**<sup>\*</sup> seating range gives you a more supportive fit with increased protection, to ensure maximum comfort.

#### Headrests

Our highly adjustable Matrx Elan headrest range is designed to enable effective positioning. The dual density moulded foam provides immersion, comfort and protection.

#### **Backrest options**

A range of backrest options including our Matrx series are available for maximum postural support, pressure relief and exceptional microclimate control. Featuring built in contoured support for increased stability.