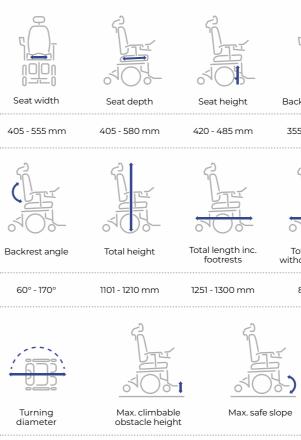

### Technical data.

Further information about this product, including the user manual, please visit our website **www.invacare.eu.com**.

### Colour collection

| Black | Mercury<br>Blue | Bengal<br>Red | Silver | Midnight<br>Purple |
|-------|-----------------|---------------|--------|--------------------|

1975 - 2105 mm 75 mm (100 mm with kerb climber)

6°/10.5%