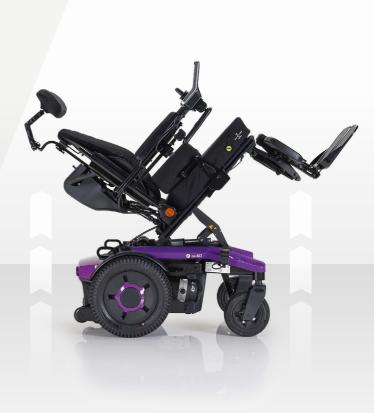

## A confident and comfortable drive.

Design. Technology. Performance.

Explore the **AVIVA** RX. A high performing rear wheel drive power chair, combined with the advanced ULM seating for maximum comfort and support in any environment.

### Design. Technology. Performance.

Take a closer look at the **AVIVA** RX base. The first from the AVIVA line, the AVIVA RX sets a new standard in rear wheel drive chairs. Designed with the latest technical innovations to give a more advanced drive performance.

### Compact design

A RX40

A shorter, narrower wheelbase and low seat height makes the AVIVA RX easy to manoeuvre with precise control in all environments and even easier for use in smaller spaces with a tight turning radius.

### Sleek & stylish

Clean lines, sleek angles and a high-quality finish, sets the AVIVA RX apart when it comes to aesthetics. Modern in design to look as good as it performs and can be customised with a choice of colours.